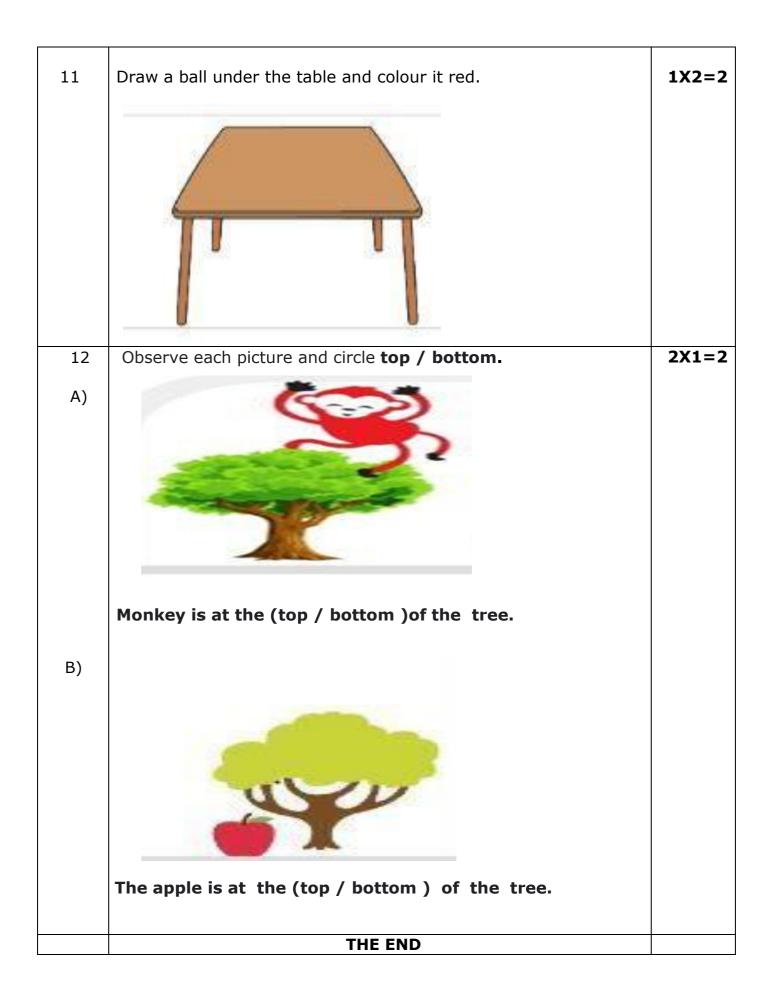

4 A) Tick the pictures that are same in each set.

B)

5 Look at the picture and fill in the blanks.

- A) The clock is \_\_\_\_\_\_(on / under) the wall.
- B) The toy is\_(inside / outside) thebox.

| I  | Section B<br>Match the shapes.                                                        | 4X1=4 |
|----|---------------------------------------------------------------------------------------|-------|
| 6  | a. ( )                                                                                |       |
| 7  | b.                                                                                    |       |
| 8  | c.                                                                                    |       |
| 9  | d                                                                                     |       |
| II | Answer the following questions.                                                       |       |
| 10 | Tick the box that has more number of butterflies. Colour the butterflies in that box. | 1X2=2 |
|    | 2. 2                                                                                  |       |
|    |                                                                                       |       |
|    |                                                                                       |       |
|    |                                                                                       |       |