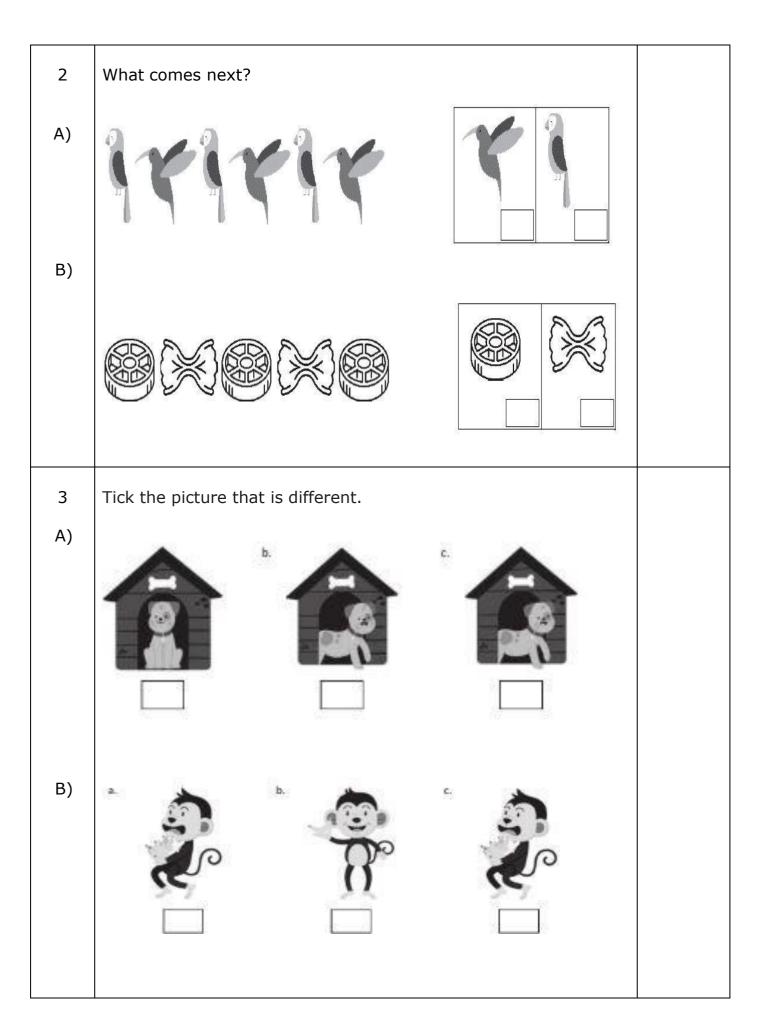

## **General Instructions:**

1. This question paper contains two parts A and B. Each part is compulsory.

| Q.No. | Section A  Do as directed                                    | Mark     |
|-------|--------------------------------------------------------------|----------|
| I     | Choose the correct answer for the following questions.       | 5 X 2=10 |
| 1     | Tick the part that belongs to the first picture in each set. |          |
| A)    |                                                              |          |
| В)    | 11 12 1 2 1 2 1 2 1 2 1 2 1 2 1 2 1 2 1                      |          |