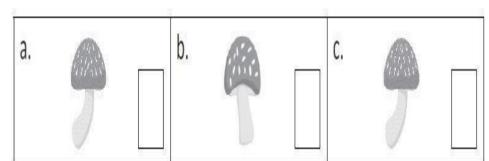

4 A) Tick the pictures that are same in each set.

B)

5 Look at the picture and fill in the blanks.

- A) The clock is \_\_\_\_\_\_(on / under) the wall.
- B) The toy is\_(inside / outside) thebox.

| I  | Section B<br>Match the shapes.                                                        | 4X1=4 |
|----|---------------------------------------------------------------------------------------|-------|
| 6  | a. ( )                                                                                |       |
| 7  | b.                                                                                    |       |
| 8  | c.                                                                                    |       |
| 9  | d                                                                                     |       |
| II | Answer the following questions.                                                       |       |
| 10 | Tick the box that has more number of butterflies. Colour the butterflies in that box. | 1X2=2 |
|    | 2. 2                                                                                  |       |
|    |                                                                                       |       |
|    |                                                                                       |       |
|    |                                                                                       |       |