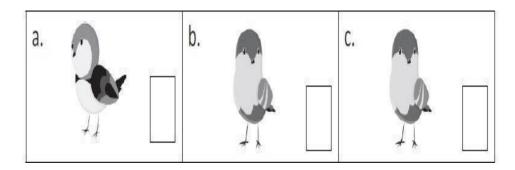

4 A) Tick the pictures that are same in each set.

B)

5 Look at the picture and fill in the blanks.

- A) The clock is \_\_\_\_\_\_(on / under) the wall.
- B) The toy is\_(inside / outside) thebox.

| I  | Section B<br>Match the shapes.                                                        | 4X1=4 |
|----|---------------------------------------------------------------------------------------|-------|
| 6  | a. ( )                                                                                |       |
| 7  | b.                                                                                    |       |
| 8  | c.                                                                                    |       |
| 9  | d                                                                                     |       |
| II | Answer the following questions.                                                       |       |
| 10 | Tick the box that has more number of butterflies. Colour the butterflies in that box. | 1X2=2 |
|    | 2. 2                                                                                  |       |
|    |                                                                                       |       |
|    |                                                                                       |       |
|    |                                                                                       |       |