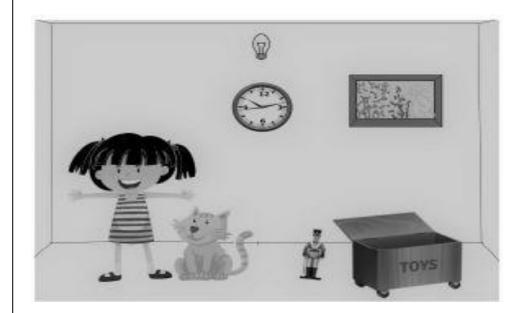

4 A) Tick the pictures that are same in each set.

B)

5 Look at the picture and fill in the blanks.

- A) The clock is \_\_\_\_\_\_(on / under) the wall.
- B) The toy is\_(inside / outside) thebox.

| I  | Section B<br>Match the shapes.                                                        | 4X1=4 |
|----|---------------------------------------------------------------------------------------|-------|
| 6  | a. ( )                                                                                |       |
| 7  | b.                                                                                    |       |
| 8  | c.                                                                                    |       |
| 9  | d                                                                                     |       |
| II | Answer the following questions.                                                       |       |
| 10 | Tick the box that has more number of butterflies. Colour the butterflies in that box. | 1X2=2 |
|    | 2. 2                                                                                  |       |
|    |                                                                                       |       |
|    |                                                                                       |       |
|    |                                                                                       |       |